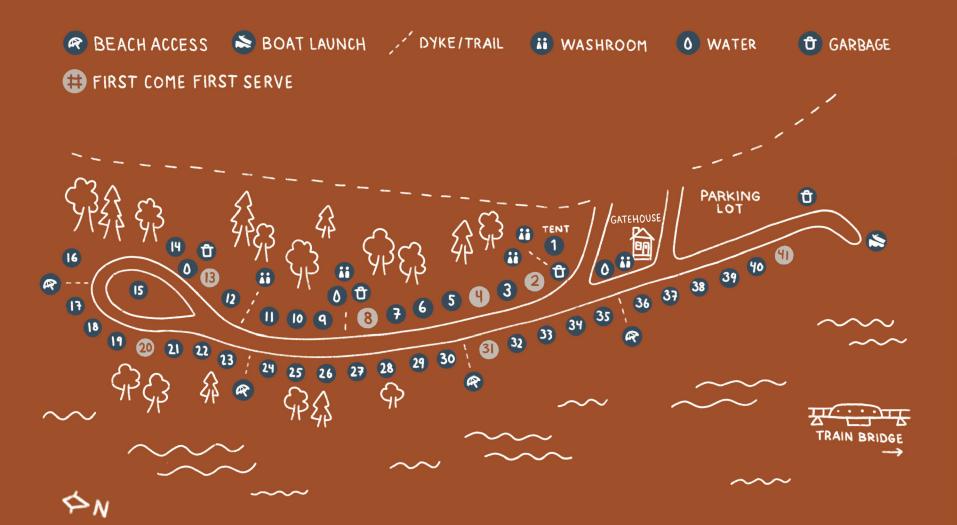

## Kilby Park Campground

## **Site Reservations**

Reservations can be made online 24/7 at <a href="https://www.campspot.com/book/kilby-campground">https://www.campspot.com/book/kilby-campground</a>

This Spring our reservation desk is open Monday-Friday 9AM-3PM. Starting May 13<sup>th</sup>, 2024, it will only be open Monday & Tuesday 10AM - 2PM. Call (604) 796 - 9576 to book.

For more information visit kilby.ca

## **Site Dimensions**

| Site 1 = $14'L \times 20'W$  | Site $22 = 38'L \times 30'W$ |
|------------------------------|------------------------------|
| Site $2 = 39'L \times 14'W$  | Site 23 = $32'L \times 34'W$ |
| Site $3 = 33'L \times 13'W$  | Site $24 = 44'L \times 29'W$ |
| Site $4 = 39'L \times 14'W$  | Site $25 = 46'L \times 34'W$ |
| Site $5 = 31'L \times 14'W$  | Site 26 = $48'L \times 40'W$ |
| <b>Site 6</b> = 38′L x 16′W  | Site $27 = 46'L \times 43'W$ |
| Site $7 = 36'L \times 21'W$  | Site $28 = 46'L \times 43'W$ |
| Site 8 = $45'L \times 20'W$  | Site $29 = 52'L \times 36'W$ |
| Site 9 = $50'L \times 14'W$  | Site $30 = 50'L \times 37'W$ |
| Site 10 = 49'L x 14'W        | Site 31 = $50'L \times 36'W$ |
| Site $11 = 45'L \times 16'W$ | Site $32 = 46'L \times 40'W$ |
| Site $12 = 49'L \times 20'W$ | Site $33 = 47'L \times 33'W$ |
| <b>Site 13</b> = 45′L x 13′W | Site $34 = 49'L \times 33'W$ |
| <b>Site 14</b> = 32′L x 16′W | Site $35 = 37'L \times 22'W$ |
| Site $15 = 24'L \times 16'W$ | Site $36 = 48'L \times 29'W$ |
| <b>Site 16</b> = 41′L × 16′W | Site $37 = 43'L \times 37'W$ |
| Site $17 = 36'L \times 37'W$ | Site $38 = 47'L \times 37'W$ |
| Site $18 = 27'L \times 35'W$ | Site $39 = 43'L \times 32'W$ |
| <b>Site 19</b> = 29'L x 31'W | Site $40 = 46'L \times 34'W$ |
| Site 20 = $35'L \times 34'W$ | Site $41 = 39'L \times 38'W$ |
| Site $21 = 43'L \times 34'W$ |                              |